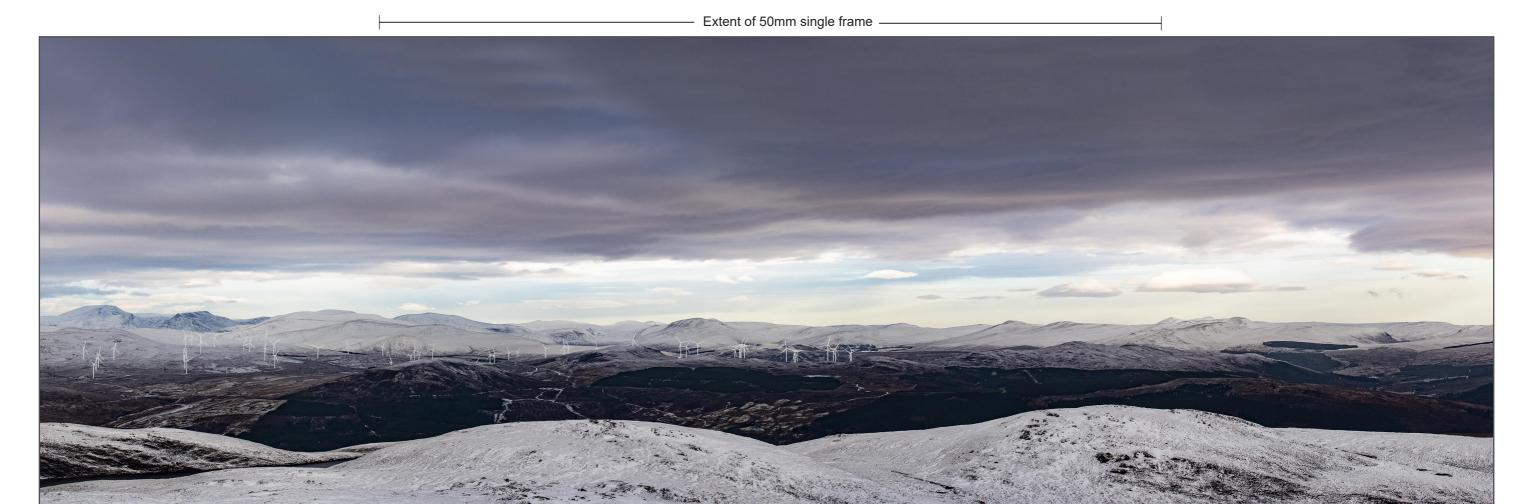

Figure 4.12f Viewpoint 5 Summit of Sgurr Marcasaidh

Distance to nearest turbine: 7521m

Camera: Nikon D750 Focal Length: 50mm vertical (27°) x 28mm horizontal (65.5°) Camera height: 1.5m Date: 18/01/2019 12:18

The images contained on this page and the following page are not representative of scale and distance from the actual viewpoint and show the wind farm development in its wider landscape context only.

For empirical testing, the wireline image on the next page can be accurately assessed in the field when converted to a transparency. If viewed with one eye at a distance of 300mm from exactly the same location and height as the original camera lens, the image will fit the real landscape cues.